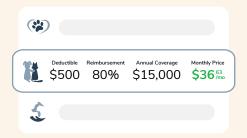

## **Real Insurance Examples**

with 80% reimbursement coverage,\* after your deductible has been met

Foreign Body Obstruction

\$3,500

NEW COST \$700

Cancer Treatment

\$10,000

NEW COST \$2.000

Accidental Poisoning

VET BILL

NEW COST \$500

Routine / Wellness Care

OPTIONAL ADD-ON

Get reimbursed for annual exams, vaccines, and more

\* Coverage can be customized to fit your needs

Compare pet insurance plans at pawlicy.com/begin